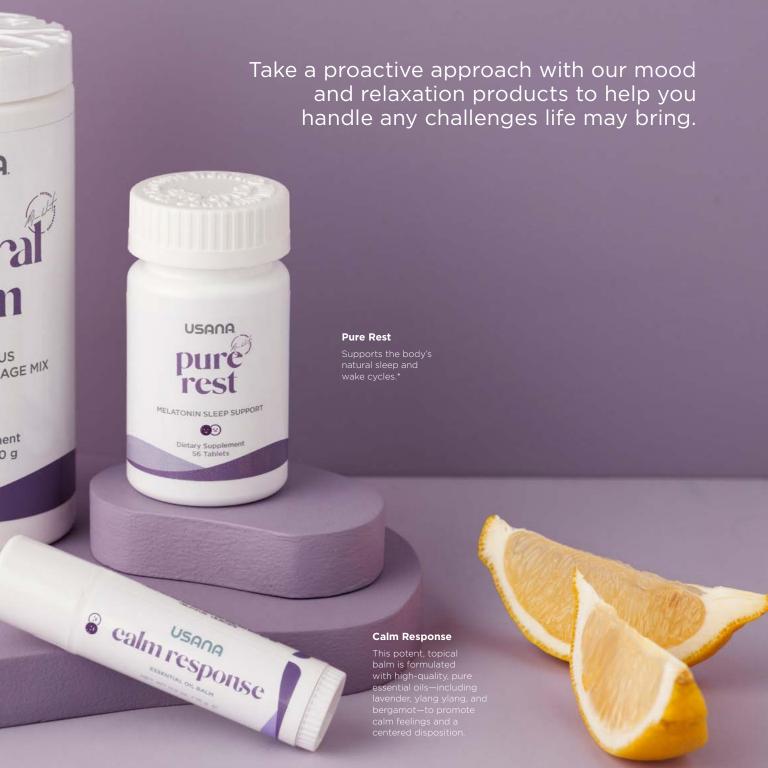

# Mood and Relaxation

#### **Mineral Calm**

A lemon-ginger drink mix that helps ease your body and mind for a peaceful night's sleep and provides the perfect level of magnesium to support normal muscle relaxion and a healthy, relaxed state during rest and recovery.\*

#### Stress Relief

Made of highly researched herbal ingredients, this daily tablet is created with a dynamic formula that supports the GABA receptors in the brain that help to regulate your mood.