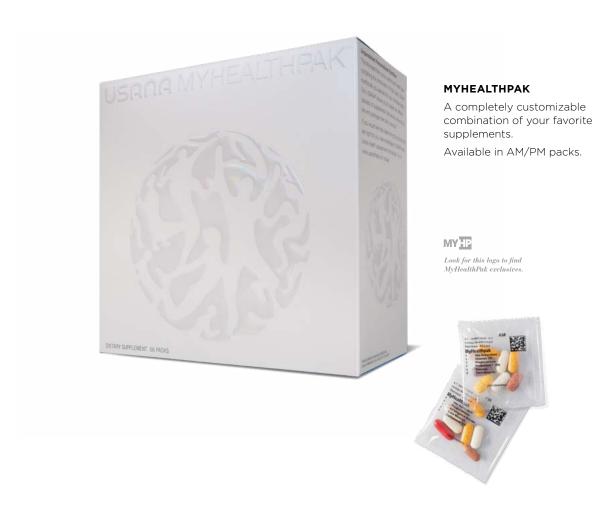

- USANA InCelligence Technology: Delivers key nutrients that speak your cells' language to activate your body's natural ability to respond to stress and support normal, healthy aging processes.\*
- **Hybrid Technology:** State-of-the-art approach featuring bilayer tableting, allowing previously distinct products to be joined into a single formula.
- Olivol®: USANA's unique extract that contains antioxidant polyphenols derived exclusively from olives.
- Polv C: Patented blend of mineral ascorbates that provide better bioavailability than ascorbic acid alone.
- MyHealthPak: Makes personalized nutrition convenient by allowing you to create your own AM and PM supplement packs.

#### **HEALTHPAK**

Provides a full daily dose of the USANA CellSentials, USANA MagneCal D. and the exclusive CellSentials Booster in convenient AM/PM packs.

#### Proflavanol C100 & C200

Helps support cardiovascular and immune systems, and skin health.\*

Proflavanol C<sup>200</sup> is available in MyHealthPak.

#### CoQuinone 30 & 100

Supports production of cellular production.\*

CoQuinone 100 is available in MyHealthPak.

#### Visionex DS

Long-term eye health support.\*

in MyHealthPak.