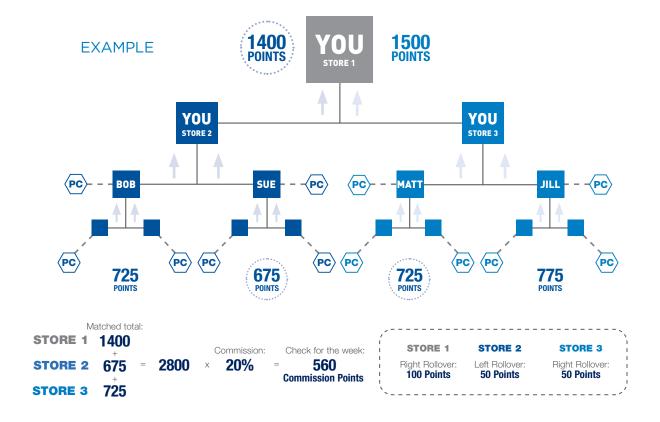

#### **HOW YOU GET PAID**

You'll earn a 20% commission based on where the points on the left and right sides of your Business Center(s) match. Find where the points (GSV) on your left side match your right side, and multiply by 20% (or 0.2). This total equals your Commission Points for the week. Points are converted into your country's currency. In the United States, one Commission Point is equal to one U.S. dollar.\*

Remember, any points remaining unmatched will roll over to next week.

Optimize your earning potential by placing your volume strategically to ensure you're making the most of your business. It's up to you to determine where you place product sales in your Business Centers to match Group Sales Volume and turn it into Commission Points.