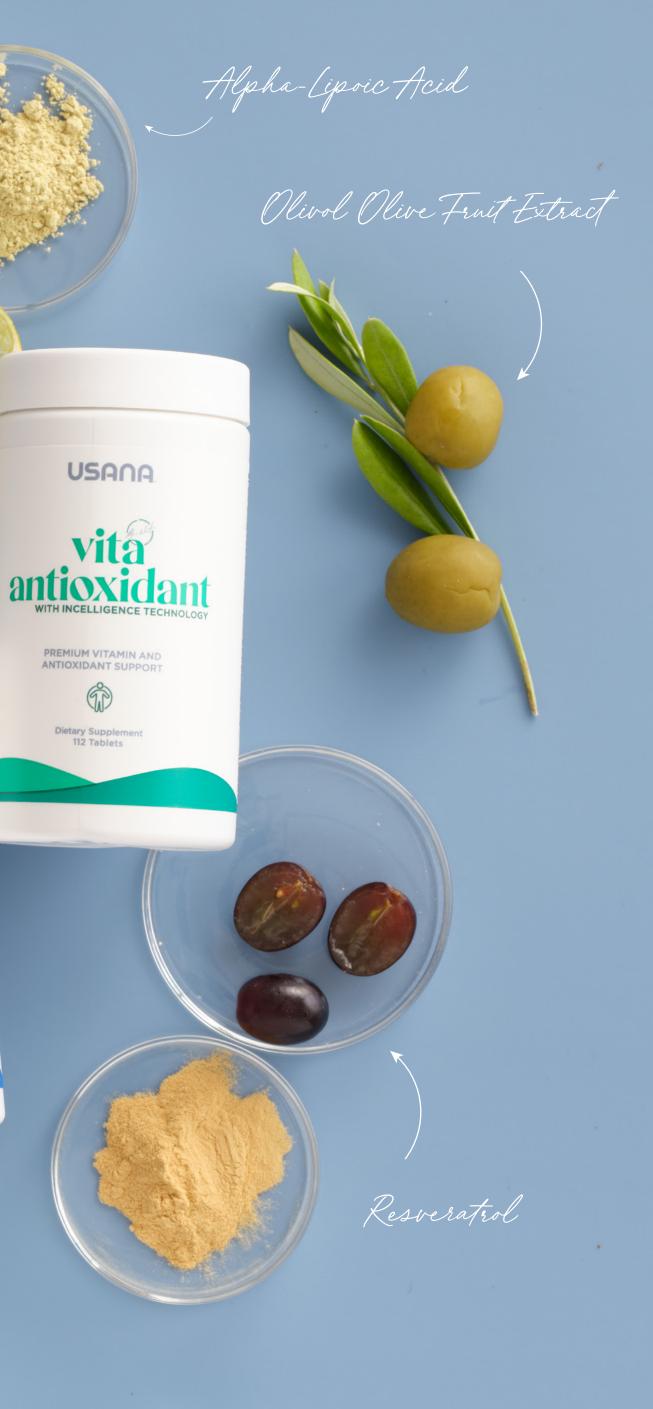

#### **TARGETED BENEFIT: CELLULAR AGING**

This powerful blend of phytonutrients has been clinically proven to defend against oxidative stress by specifically targeting your cells' NRF-2 receptors, supporting your body's own antioxidant production and your cells' natural ability to protect and renew themselves.\*

**The InCelligence Complex<sup>†</sup>** is unique to the health and wellness industry as it contains antioxidant compounds that support endogenous systems associated with cellular energy, resilience, and optimal lifespans. <sup>†</sup>U.S. Pat. No. 10,632,101

Activating Ingredients: Alpha-Lipoic Acid (ALA), Olivol Olive Fruit Extract, Green Tea Extract, Quercetin, Resveratrol, Rutin, Hesperidin, Meriva®<sup>‡</sup> Bioavailable Curcumin

| $\overline{T}$ | 1     |
|----------------|-------|
| four           | id in |