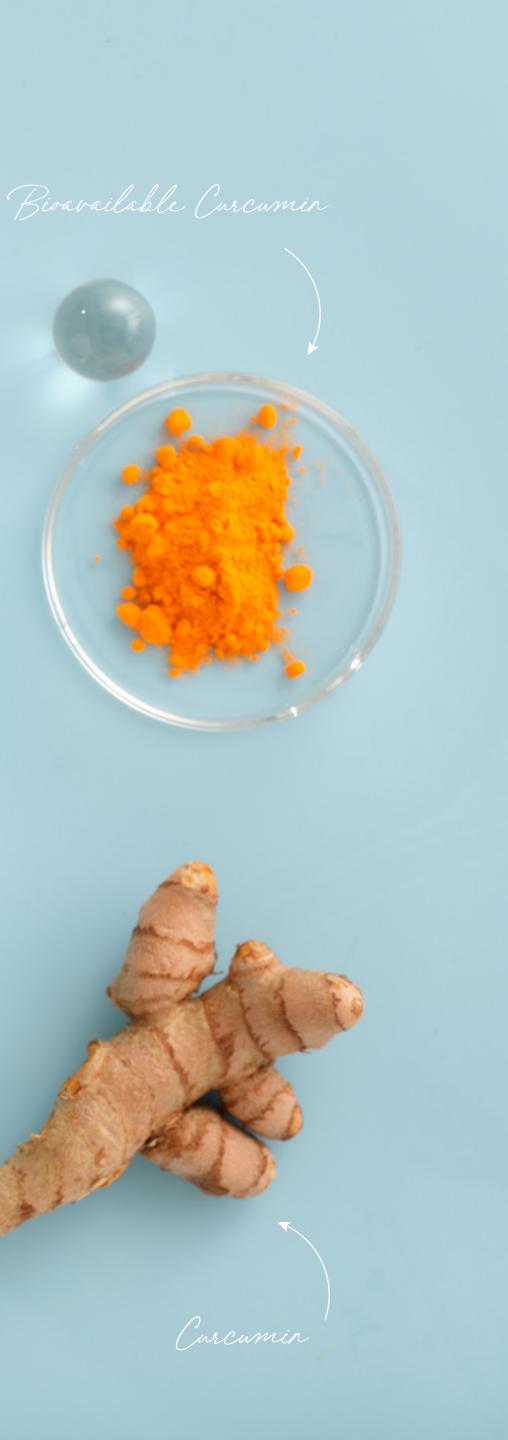

Activating Ingredients: Alpha-Lipoic Acid (ALA), Olivol Olive Fruit Extract, Green Tea Extract, Quercetin, Resveratrol, Rutin, Hesperidin, Meriva®<sup>‡</sup> Bioavailable Curcumin

| $\overline{T}$ | 1     |
|----------------|-------|
| four           | id in |

Curcumin

USANA

core minerals

PREMIUM BROAD-SPEC

Dietary Supplem 112 Tablets

Rutin

Powerful blends