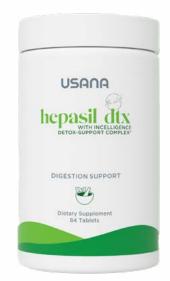

#### **Hepasil DTX**

Hepasil DTX's potent formula includes the InCelligence Detox-Support Complex, plus added biotin and choline, to help support the normal health and function of your liver, assisting your body's natural cleansing and detoxification processes.