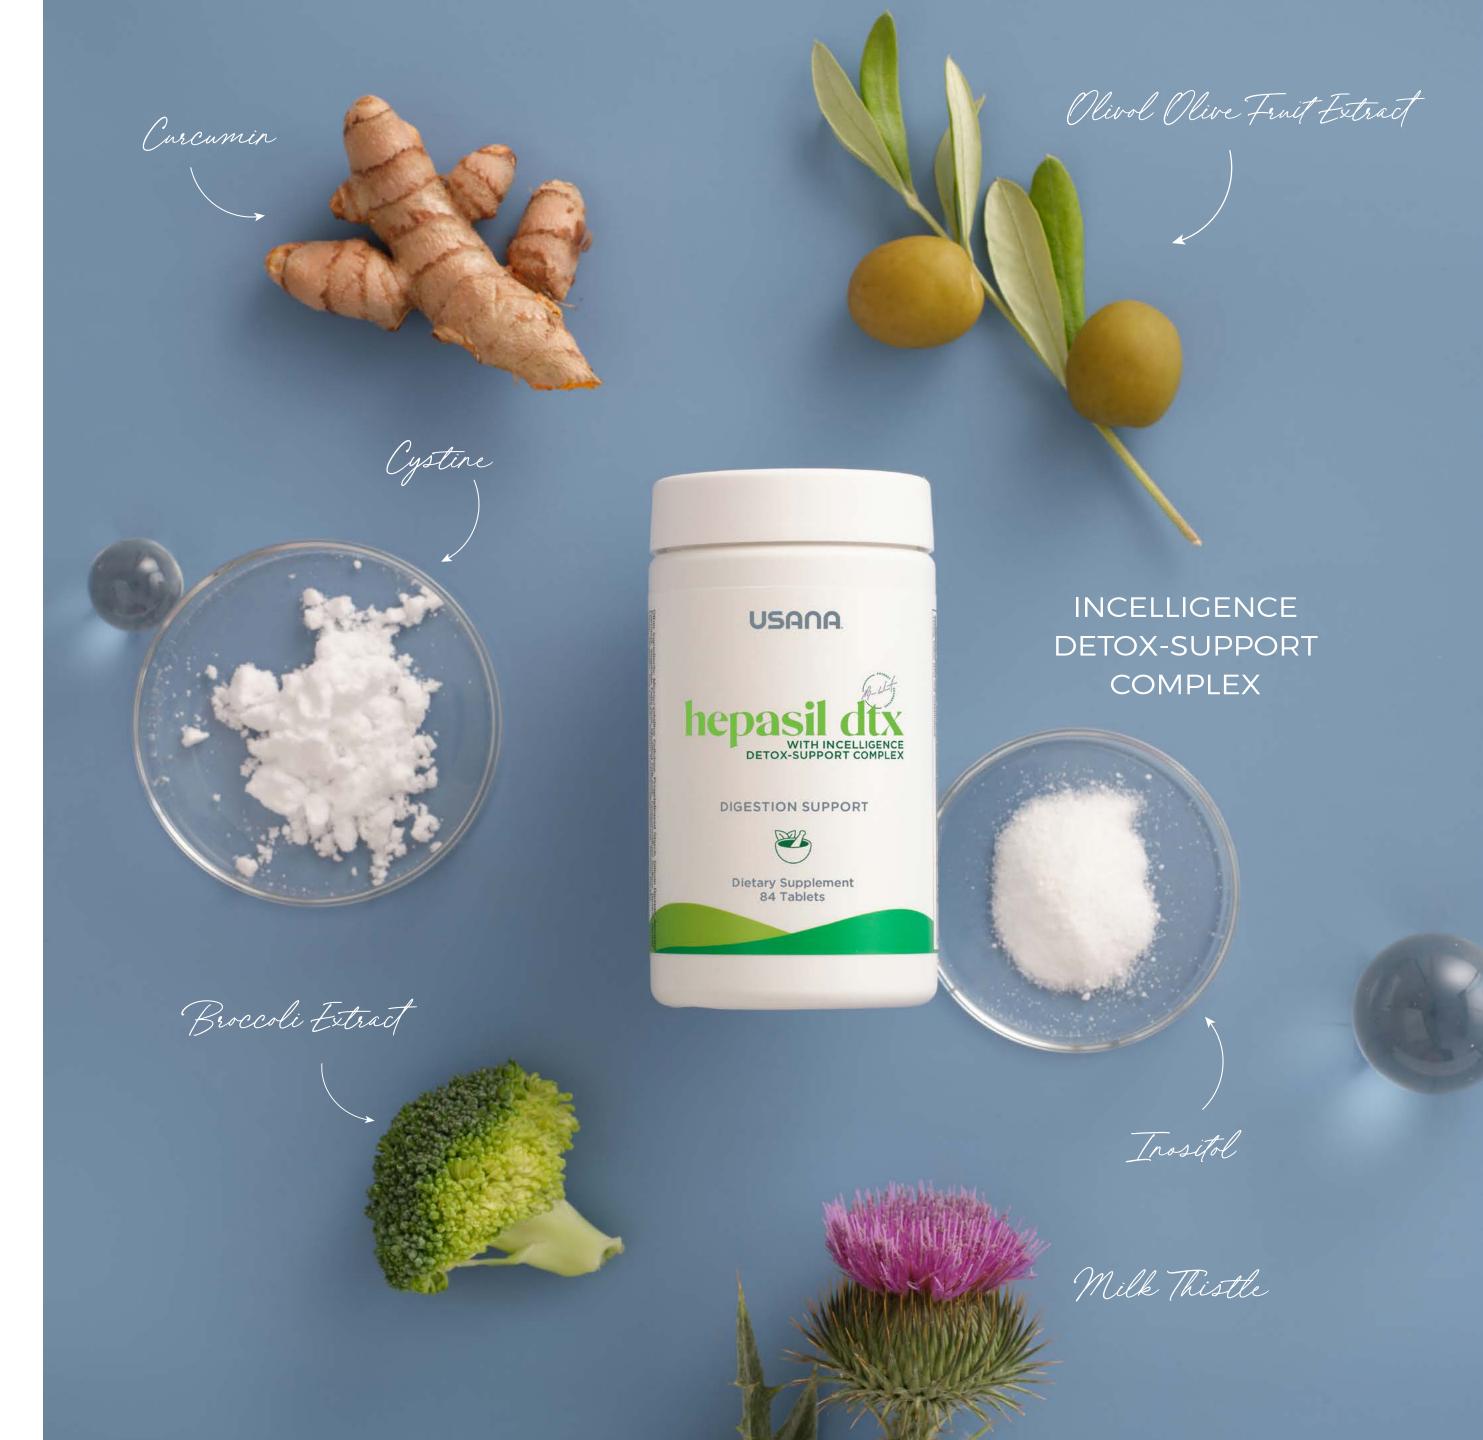

### InCelligence Detox-Support Complex

#### TARGETED BENEFIT: DETOXIFICATION

This comprehensive blend of phytochemicals helps activate the cellular processes associated with supporting your body's cleansing and detoxification, aiding your body's natural ability to remove fat, toxins, and waste products.

#### **Activating Ingredients:**

Milk Thistle, L-Cysteine, Alpha-Lipoic Acid (ALA), Broccoli Concentrate, Inositol, Green Tea Extract, Olivol Olive Fruit Extract, and Meriva®‡ Curcumin

Found in:

#### **Hepasil DTX**

Hepasil DTX's potent formula includes the InCelligence Detox-Support Complex, plus added biotin and choline, to help support the normal health and function of your liver, assisting your body's natural cleansing and detoxification processes.