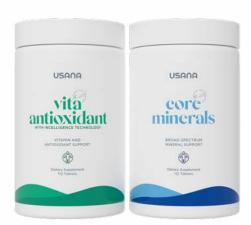

#### CellSentials

As USANA's primary foundational health product, CellSentials provides comprehensive nutrient support with a broad spectrum of vitamins, minerals, and antioxidants to ensure a solid foundation for long-term health. The patented InCelligence Complex powers the delivery of targeted nutrients to help nourish, protect, and aid in natural renewal processes, supporting your body's natural ability to adapt and defend against modern-day stressors.

PATENTED INCELLIGENCE Olivol Olive Fruit Extract COMPLEX USANA vita antioxidant WITH INCELLIGENCE TECHNOLOGY Quercetin USANA core Curcumin

Powerful blends