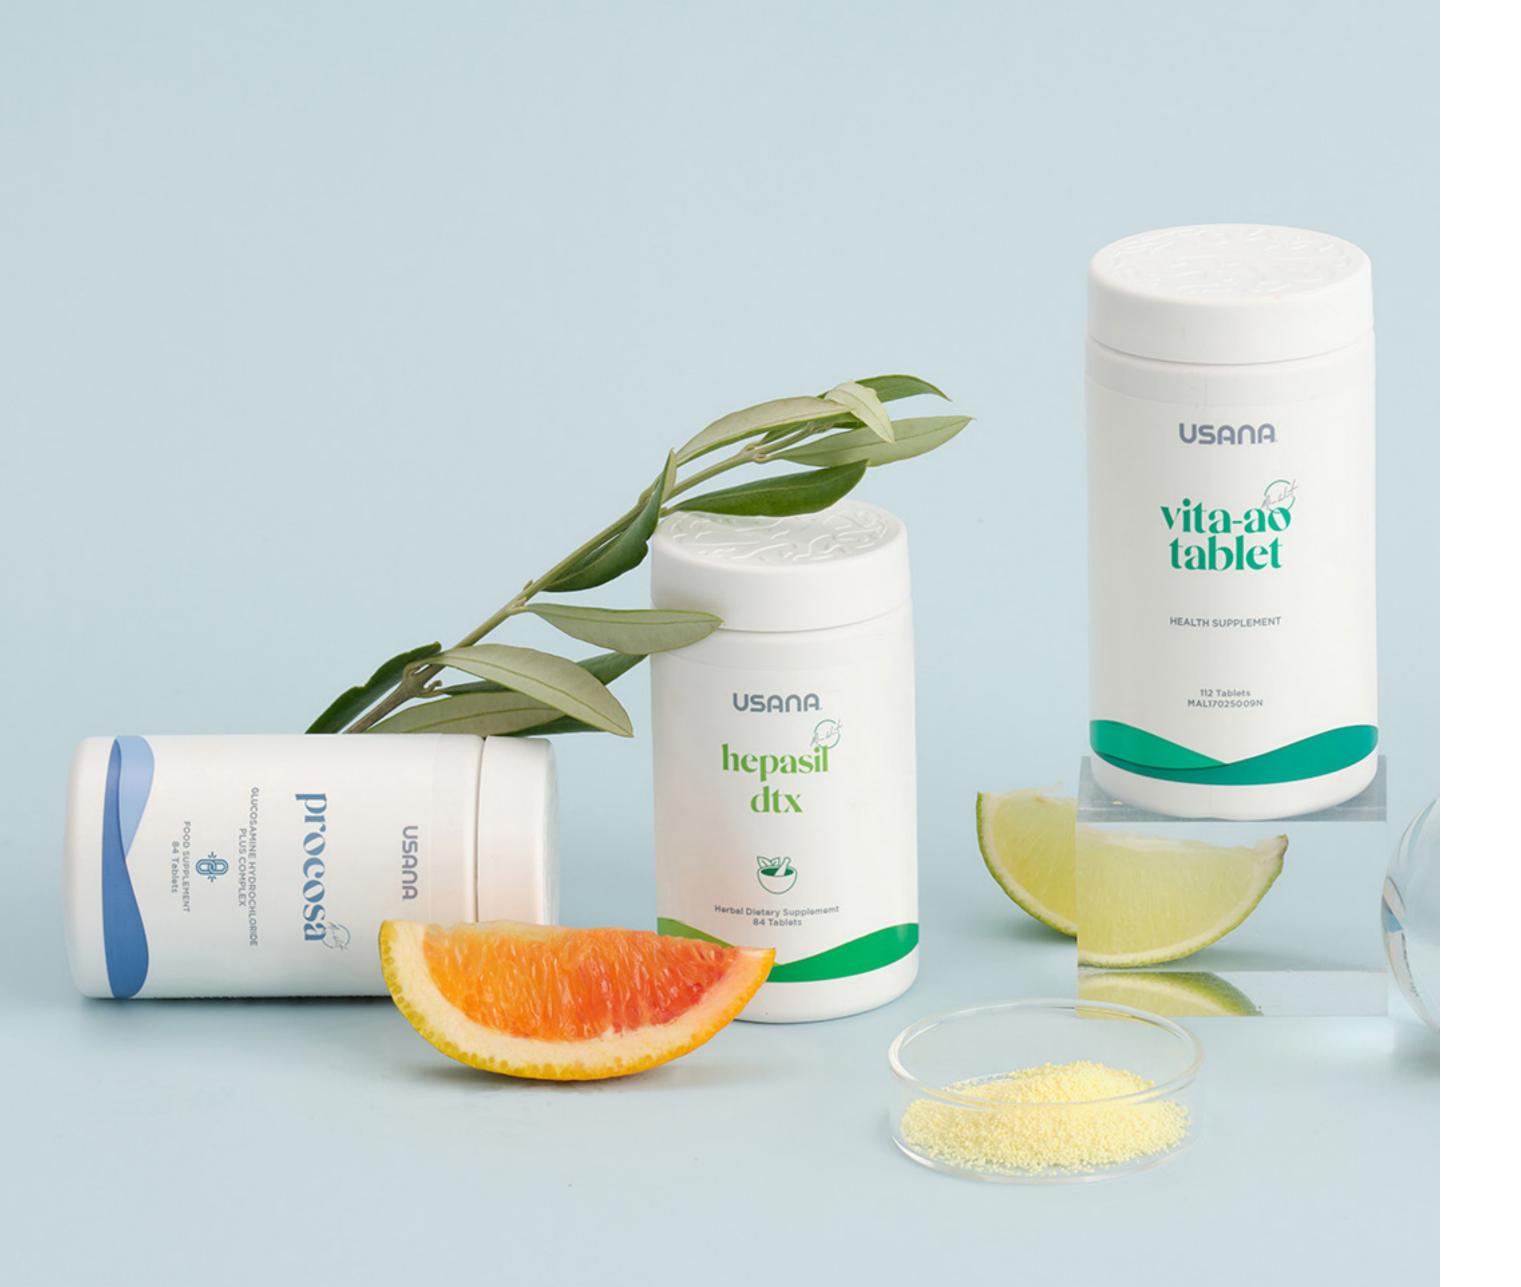

## InCelligence Detox-Support Complex

TARGETED BENEFIT: DETOXIFICATION

This comprehensive blend of phytochemicals activates the body's responses associated with supporting liver function and your body's natural detoxification processes

**Ingredients:** Milk Thistle Extract, Broccoli Concentrate, Inositol, Green Tea Extract, Turmeric Extract, Olive Fruit Extract, and Buckwheat Extract

Found in:

#### **Hepasil DTX**

Hepasil DTX's original formula includes the InCelligence Detox-Support Complex, with ingredients, like milk thistle extract, to stimulate liver enzymes and protect against oxidative stress.