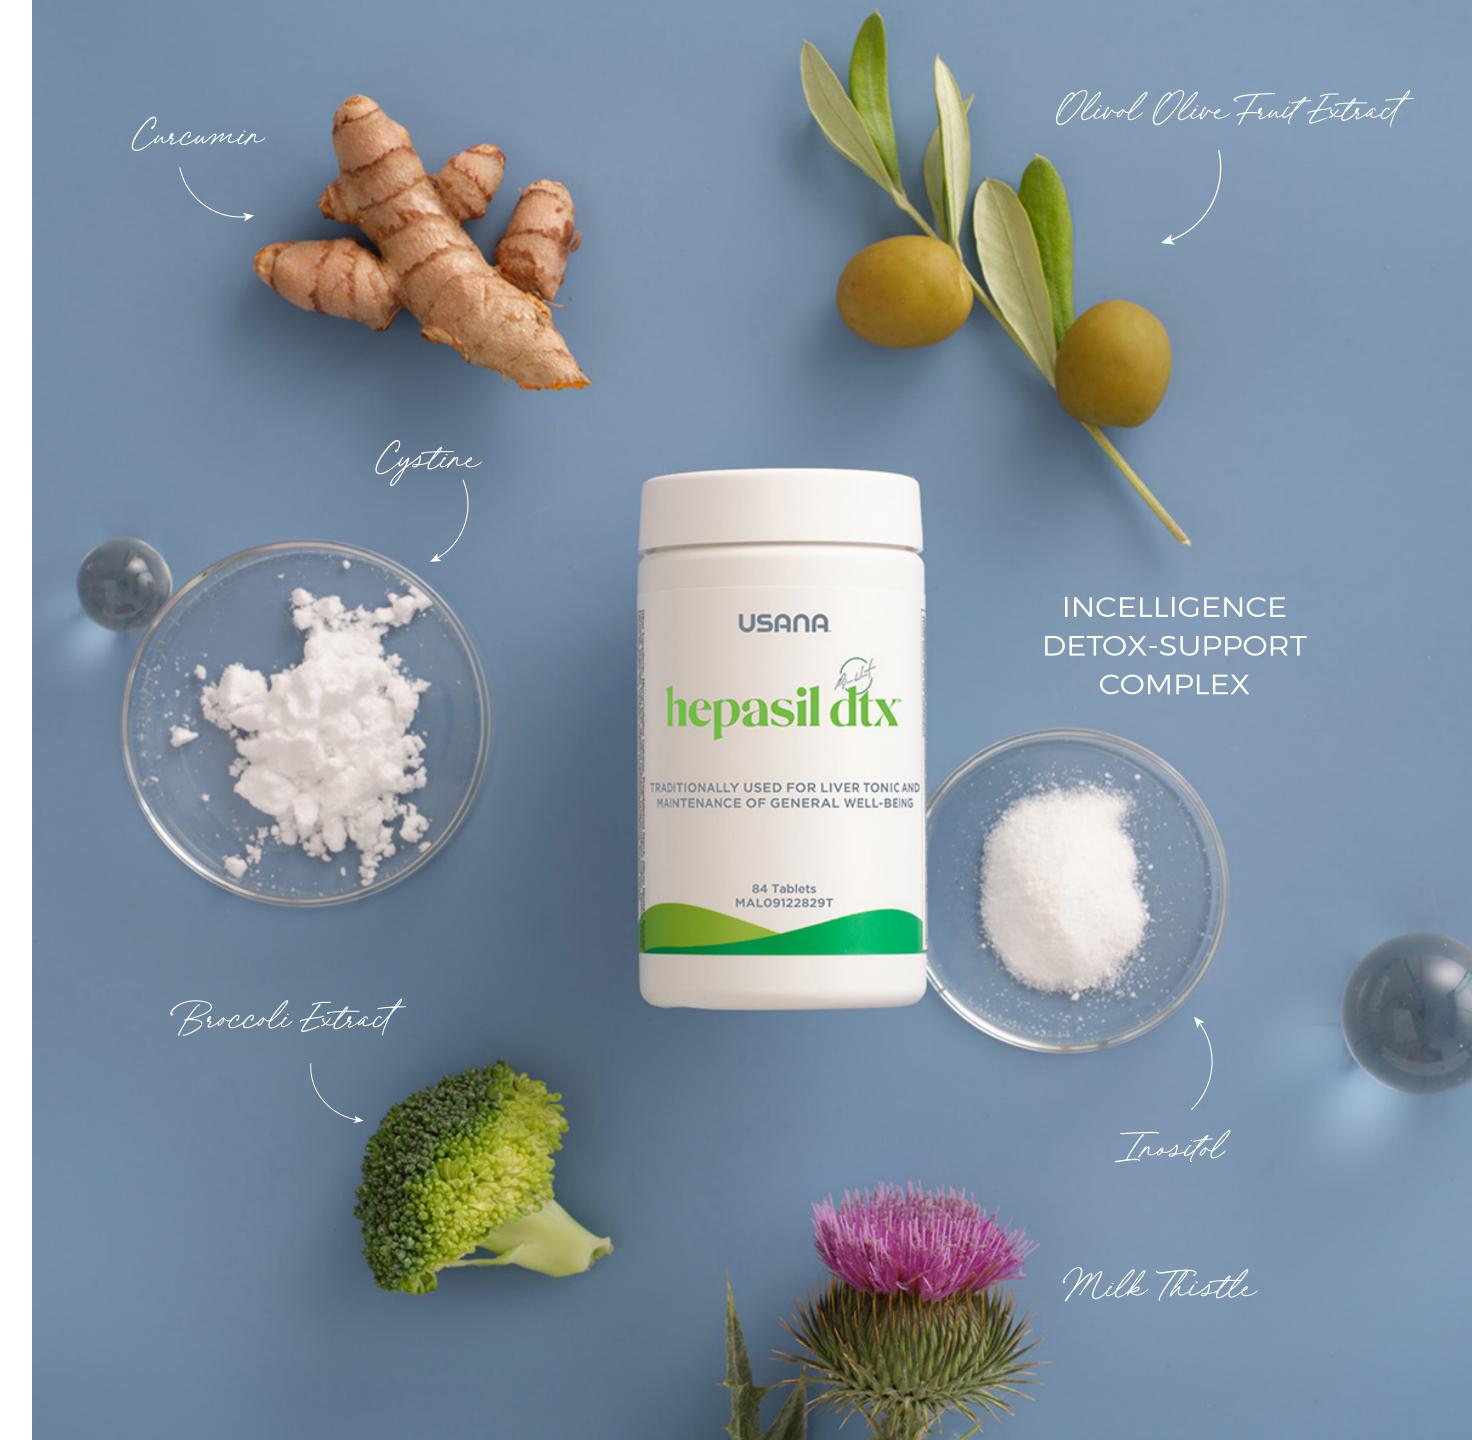

## InCelligence Detox-Support Complex

TARGETED BENEFIT: DETOXIFICATION

This comprehensive blend of phytochemicals activates the body's responses associated with supporting liver function and your body's natural detoxification processes

**Ingredients:** Milk Thistle Extract, Broccoli Concentrate, Inositol, Green Tea Extract, Turmeric Extract, Olive Fruit Extract, and Buckwheat Extract

Found in:

#### **Hepasil DTX**

Hepasil DTX's original formula includes the InCelligence Detox-Support Complex, with ingredients, like milk thistle extract, to stimulate liver enzymes and protect against oxidative stress.