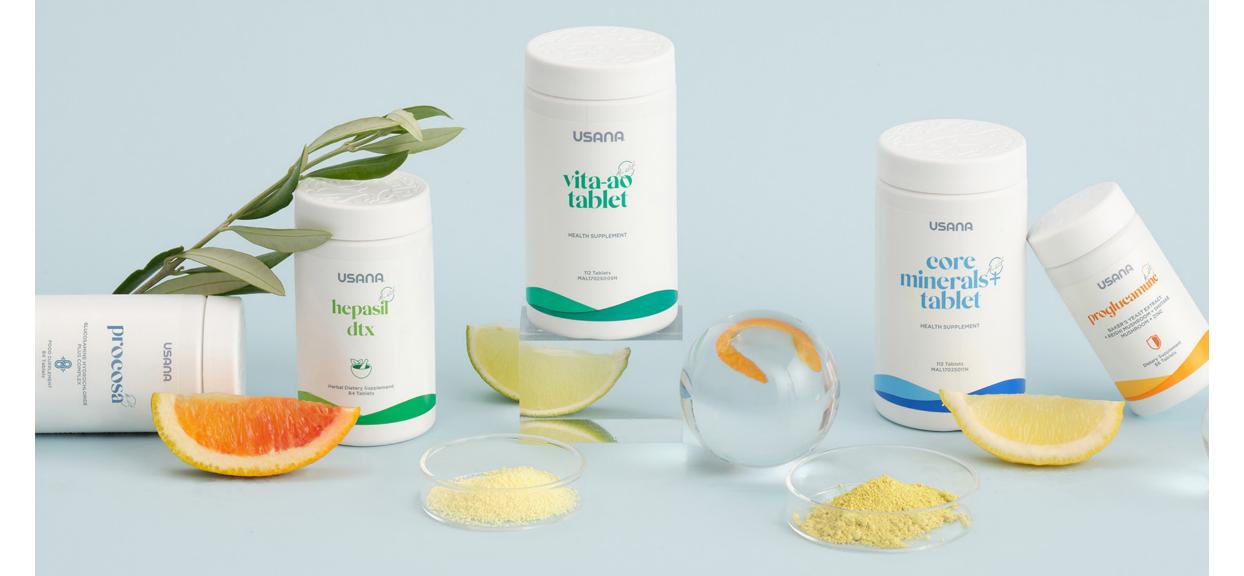

#### Patented InCelligence Complex

**TARGETED BENEFIT:** HEALTHY AGEING

This blend supports your body's own antioxidant production and its natural ability to protect and renew itself.

The InCelligence Complex<sup>†</sup> is carefully formulated to contain antioxidant compounds that support endogenous systems associated with energy, resilience, and optimal lifespans.

†U.S. Pat. No. 10,632,101

**Ingredients:** Alpha-Lipoic Acid (ALA), Olivol Olive Fruit Extract, Green Tea Extract, Quercetin, Resveratrol, Rutin, Hesperidin, Meriva®‡ Bioavailable Curcumin.

Found in:

#### **Vita-AO and Core Minerals+**

As USANA's primary foundational health system, Vita-AO and Core Minerals+ provide comprehensive nutrient support with a broad spectrum of vitamins, minerals, and antioxidants to help support a healthy body. The patented InCelligence Complex powers the delivery of targeted nutrients to help nourish and protect, supporting your body's natural ability to adapt and defend against modern-day stressors.

PATENTED INCELLIGENCE Olivol Olive Fruit Extract COMPLEX USANA vita-ao tablet Quercetin HEALTH SUPPLEMENT USANA core minerals tablet HEALTH SUPPLEMENT Curcumin