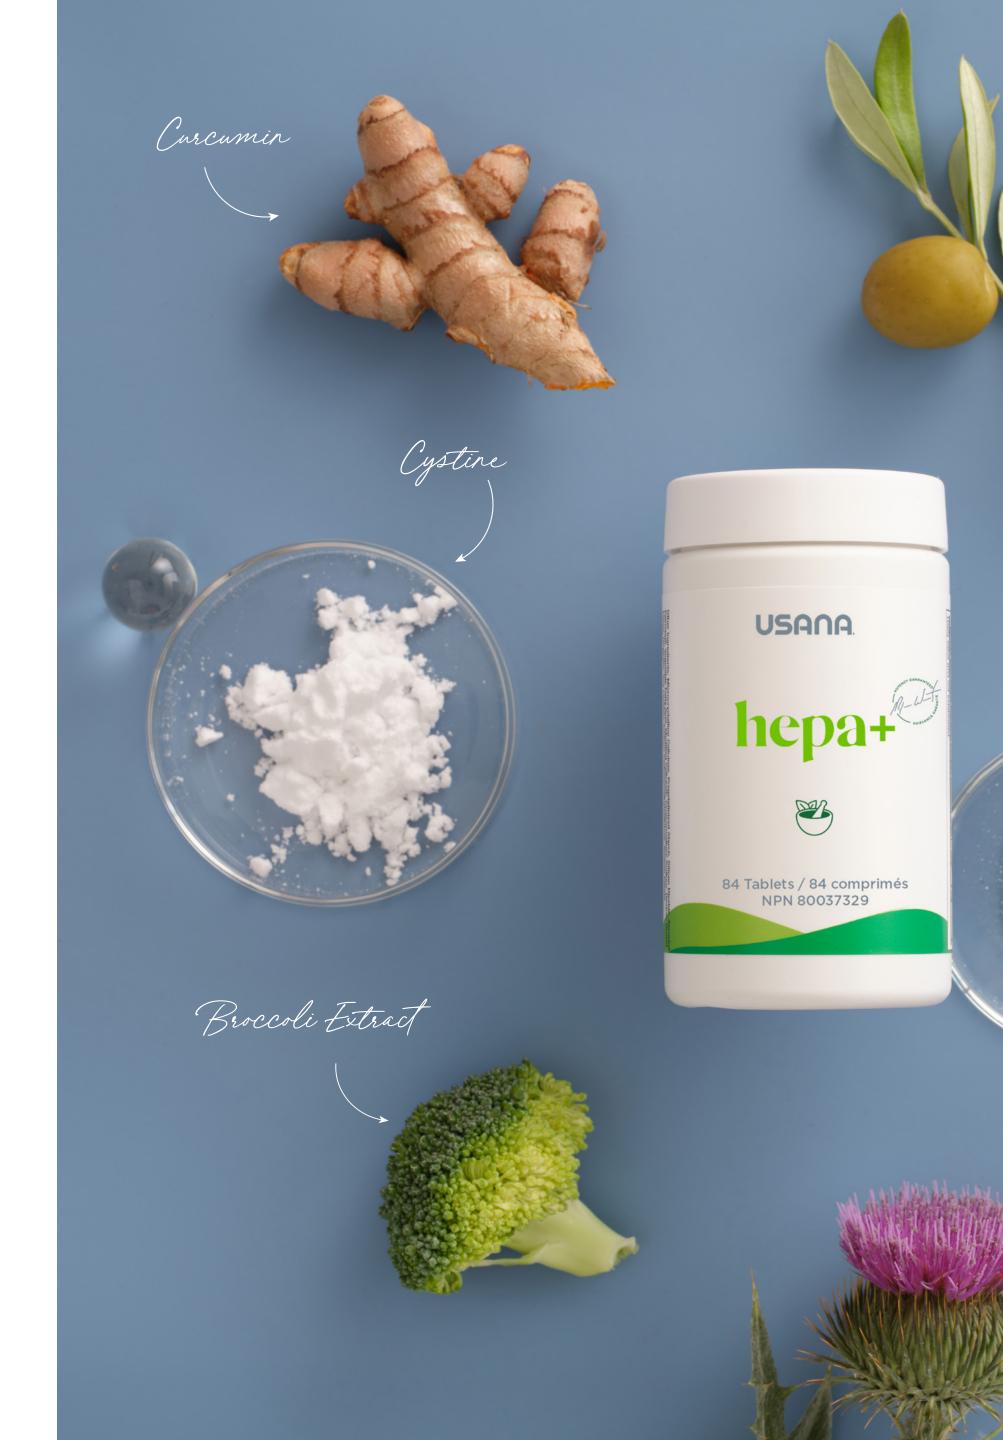

## **InCelligence Detox-Support Complex**

**TARGETED BENEFIT: DETOXIFICATION** 

This comprehensive blend of phytochemicals activates the cellular processes associated with supporting your body's cleansing and detoxification, aiding your body's natural ability to remove fat, toxins, and waste products.

#### **Activating Ingredients**:

Milk Thistle, Cystine, Alpha-Lipoic Acid (ALA), Broccoli Extract, Inositol, Green Tea Extract, Olivol Olive Fruit Extract, Meriva®† Bioavailable Curcumin

Found in:

Hepa+

The potent formula in Hepa+ includes the InCelligence Detox-Support Complex, plus added biotin and choline, to help support the normal health and function of your liver, assisting your body's natural cleansing and detoxification processes.

### INCELLIGENCE DETOX-SUPPORT COMPLEX

Olivol Olive Fruit Extract

Milk Thistle

Inositol

Powerful blends