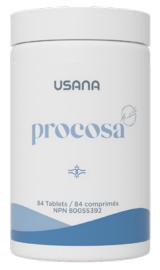

## **InCelligence Joint-Support Complex**

#### **TARGETED BENEFIT:** HEALTHY JOINTS AND MOBILITY

This combination of glucosamine and highly bioavailable curcumin targets the signalling associated with your body's natural recovery processes, supporting the activation of autophagy (your body's cellular recycling process) to maintain healthy joint-cell function, preserve healthy cartilage, and support healthy joint aging.

#### **Activating Ingredients**:

Vegetarian Glucosamine Hydrochloride (HCl), Meriva®† Bioavailable Curcumin

Found in:

#### Procosa

Provides essential building blocks for compounds needed to support stable, flexible, and strong joints. In addition to its InCelligence Joint-Support Complex, Procosa also includes vitamin C and minerals that work together to promote the body's natural response to temporary, normal inflammation from exercise while supporting optimal joint health and mobility.

Curcumin

INCELLIGENCE JOINT-SUPPORT COMPLEX

USANA

procosa

84 Tablets / 84 comprimés NPN 80055392

30

Vegetarian Glucosamine Hydrochloride

Powerful blends