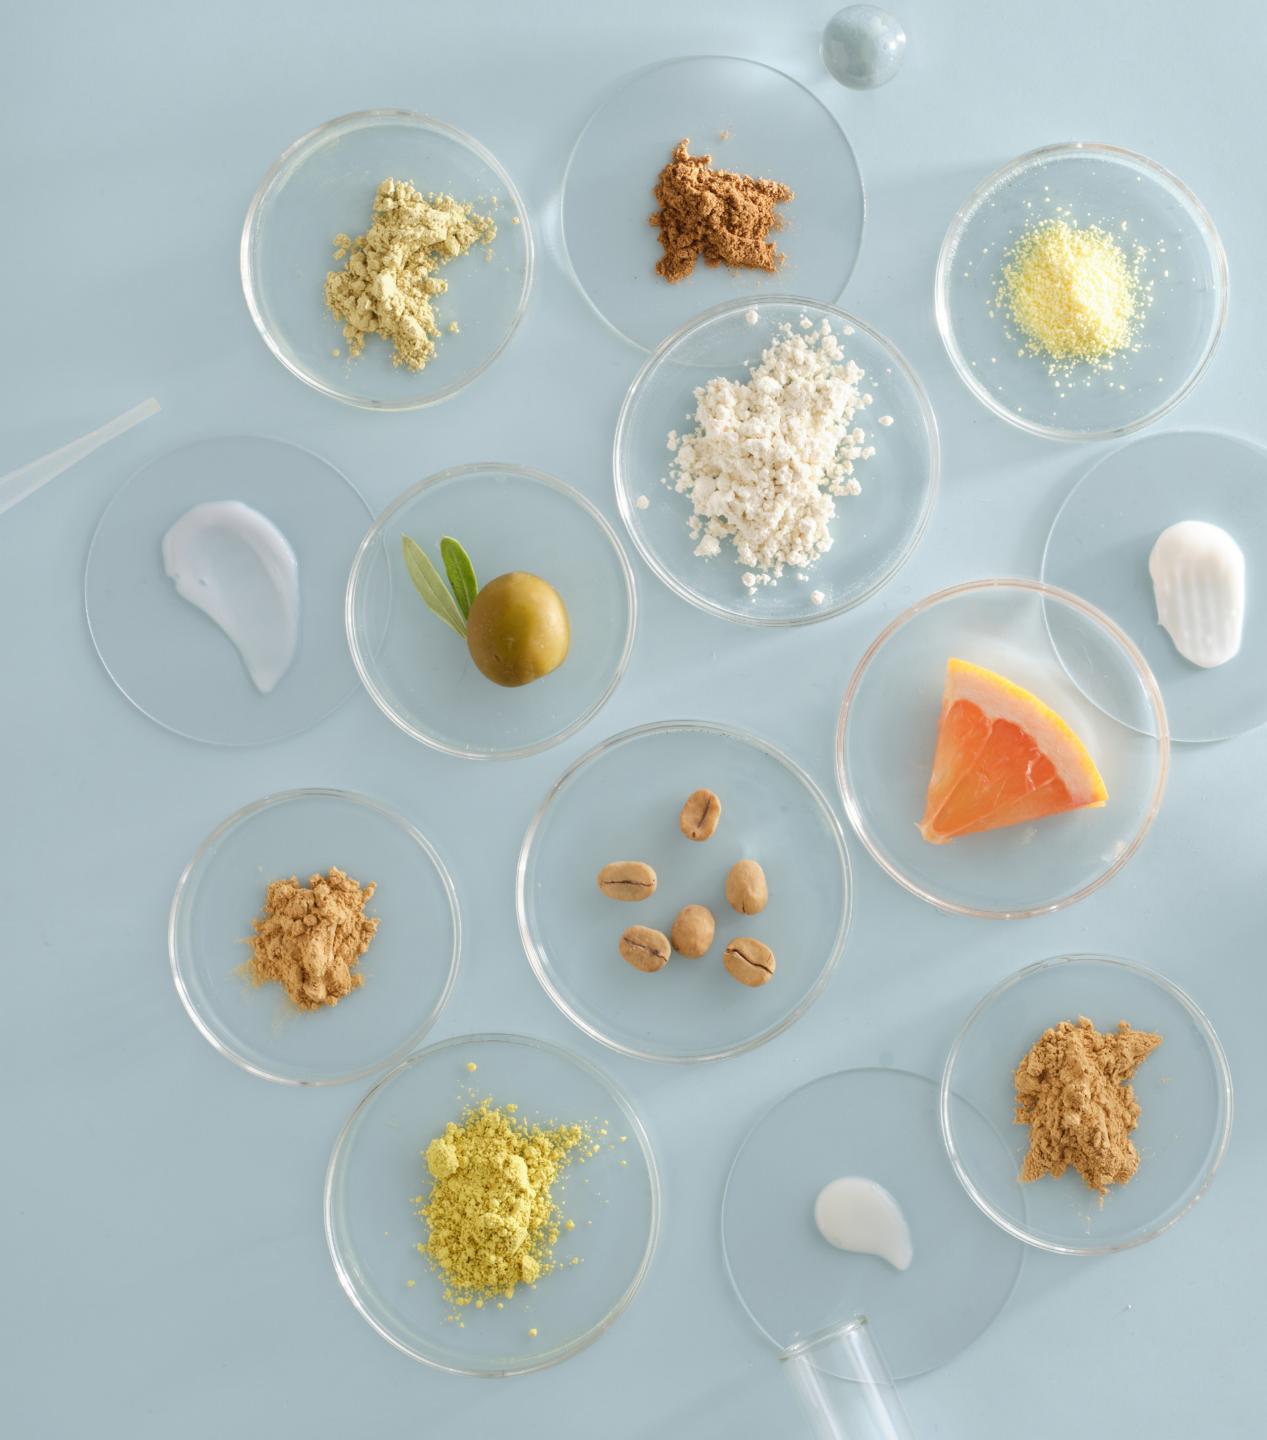

Activating Ingredients: Alpha-Lipoic Acid (ALA), Olivol Olive Fruit Extract, Green Tea Extract, Quercetin, Resveratrol, Rutin, Hesperidin, Meriva®† Bioavailable Curcumin

#### **Activating Ingredients**:

Baker's Yeast, Reishi and Shiitake Mushrooms

Found in:

Proglucamune

USANA's Proglucamune, featuring the InCelligence Beta-Glucan Complex plus added zinc, taps into your cells' natural protective abilities to help support an already healthy immune system, even during times of occasional stress.

#### **Activating Ingredients**:

Milk Thistle, Cystine, Alpha-Lipoic Acid (ALA), Broccoli Extract, Inositol, Green Tea Extract, Olivol Olive Fruit Extract, Meriva®† Bioavailable Curcumin

Found in:

Hepa+

The potent formula in Hepa+ includes the InCelligence Detox-Support Complex, plus added biotin and choline, to help support the normal health and function of your liver, assisting your body's natural cleansing and detoxification processes.

#### **Activating Ingredients**:

Vegetarian Glucosamine Hydrochloride (HCl), Meriva®† Bioavailable Curcumin

Found in:

#### **Activating Ingredients**:

Bacopa monnieri, Whole Coffee Fruit Extract

Found in:

#### **Activating Ingredients**:

Palmitoyl Tripeptide-38, Hexapeptide-48 HCI, Southernwood (Artemisia abrotanum) Extract, Coffee Seed (Coffea arabica) Extract

Found in: