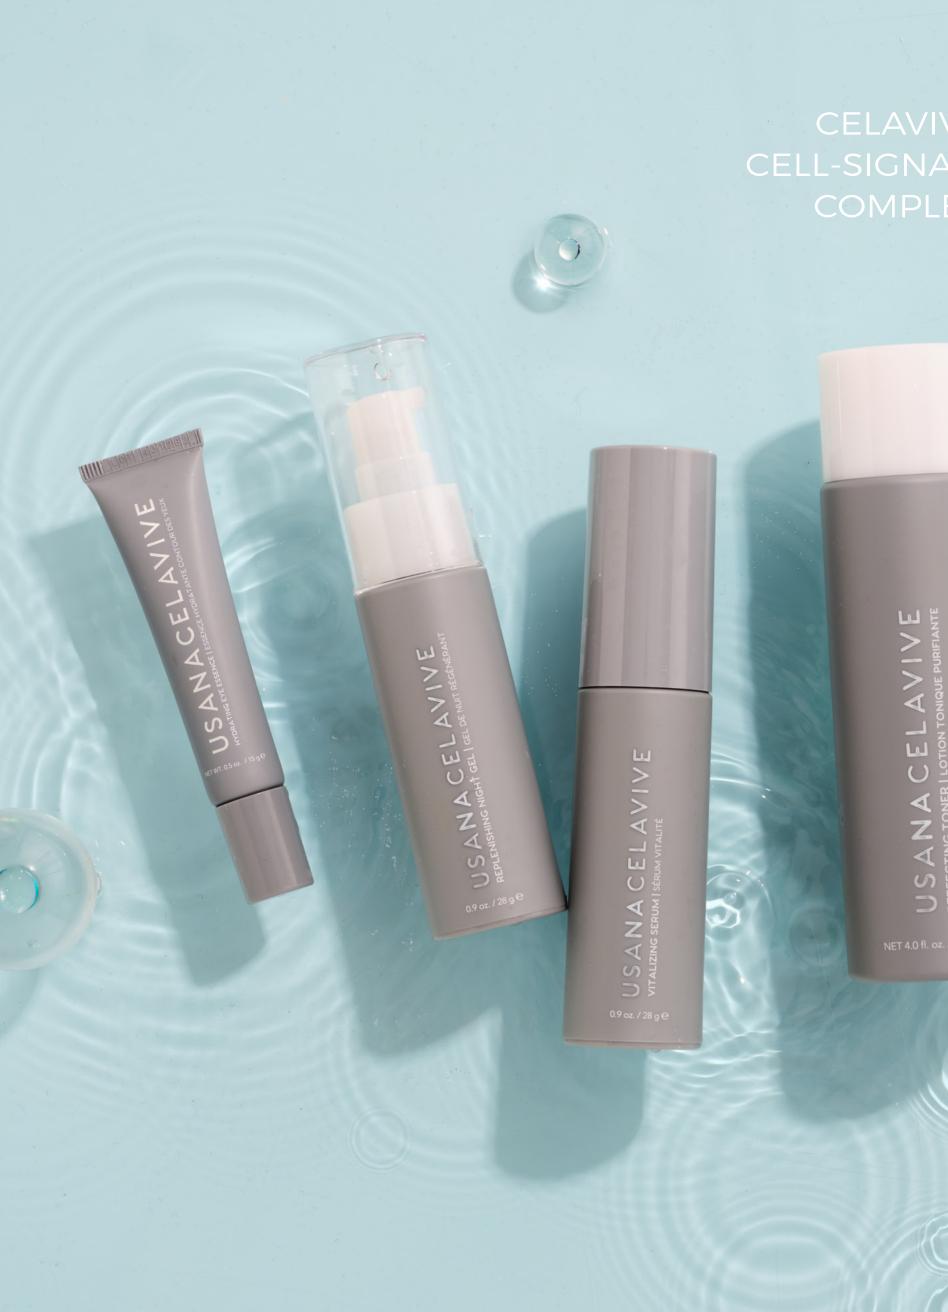

## **Celavive Cell-Signalling Complex**

#### **TARGETED BENEFIT:** YOUNGER-LOOKING SKIN

Southernwood

Features a beautifying blend of powerful, bioactive peptides and unique botanical extracts. Together, they promote the skin's moisture barrier function and visibly counteract signs of chronological and lifestyle stress aging-like fine lines and wrinkles. Plus, these proven ingredients help support six major elements associated with a healthy skin matrix, including elastin, for youngerlooking skin and a radiant, glowing complexion.

#### **Activating Ingredients**:

Palmitoyl Tripeptide-38, Hexapeptide-48 HCI, Southernwood (Artemisia abrotanum) Extract, Coffee Seed (Coffea arabica) Extract

Found in:

#### Perfecting Toner, Replenishing Night Cream, Replenishing Night Gel, Vitalizing Serum, Hydrating Eye Essence, Hydrating + Lifting Sheet Mask

Celavive products, featuring the Celavive Cell-Signalling Complex, are designed to work together to restore your skin's natural hydration and fight the most common signs of visible skin aging-like wrinkles and sagging—for a dramatically more radiant, youthful-looking complexion.

This high-performance skincare system has been clinically shown to visibly reduce water loss, increase moisture, and visibly improve firmness for skin that's vibrant and healthy looking, at any age.

Coffee Extract