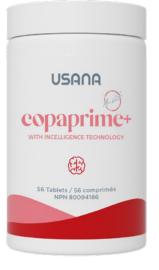

### InCelligence Cognitive-Support Complex

TARGETED BENEFIT: COGNITIVE HEALTH

A brain-supporting blend that targets and activates the natural production of brain-derived neurotrophic factor (BDNF)—an important cognitive protein associated with strengthening neural pathways to support learning, memory, focus, alertness, mood, and thinking, as well as overall brain health and aging.

#### **Activating Ingredients**:

Bacopa monnieri, Whole Coffee Fruit Extract

Found in:

#### CopaPrime+

Formulated with a powerful combination of naturally derived nootropics, CopaPrime+ maximizes mental performance and helps protect long-term cognitive health while supporting mental clarity and your ability to think and learn. CopaPrime+ has been clinically shown to increase levels of BDNF in as little as one to two hours, with continued use creating even stronger effects. And higher levels of BDNF in the brain have been associated with better-maintained cognitive function later in life.

### INCELLIGENCE COGNITIVE-SUPPORT COMPLEX

NPN 80094186

Powerful blends