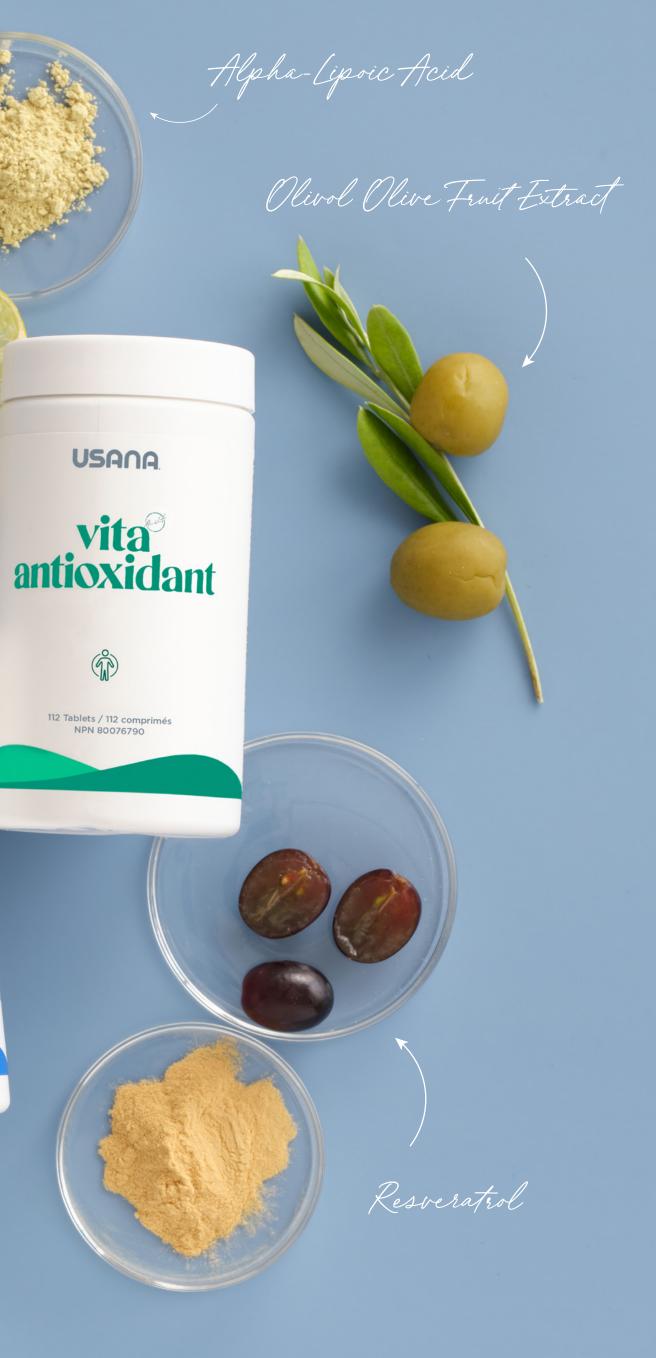

The **InCelligence Complex<sup>†</sup>** is unique to the health and wellness industry as it contains antioxidant compounds that support endogenous systems associated with cellular energy, resilience, and optimal lifespans. <sup>†</sup>U.S. Pat. No. 10.632.101

Activating Ingredients: Alpha-Lipoic Acid (ALA), Olivol Olive Fruit Extract, Green Tea Extract, Quercetin, Resveratrol, Rutin, Hesperidin, Meriva®† Bioavailable Curcumin