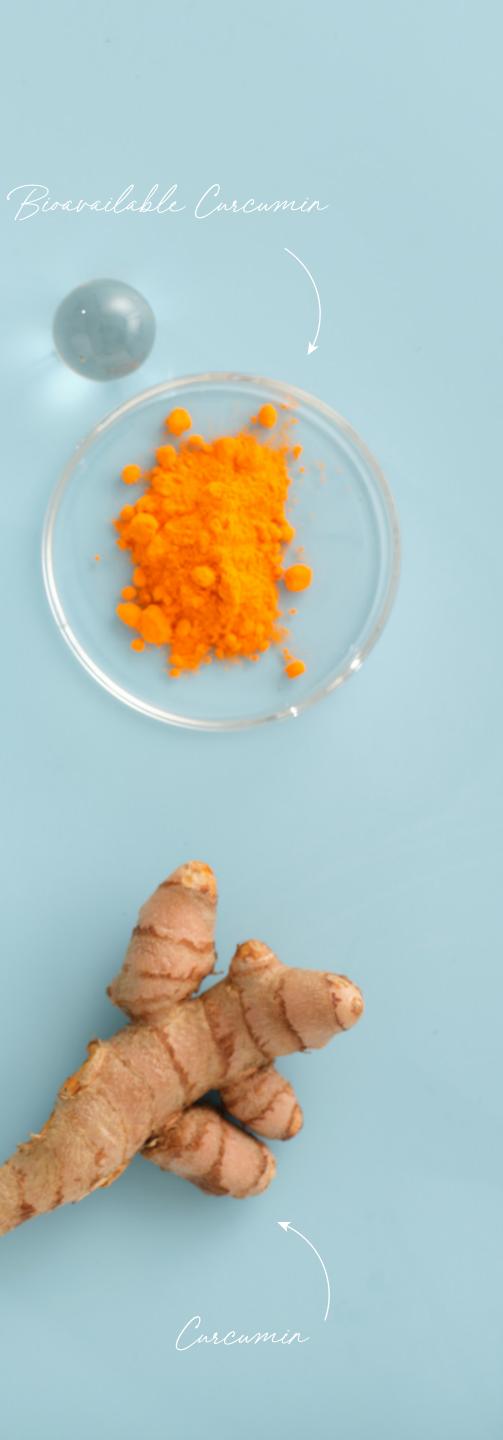

#### **TARGETED BENEFIT:** CELLULAR AGING

This powerful blend of phytonutrients has been clinically proven to defend against oxidative stress by specifically targeting your cells' NRF-2 receptors, supporting your body's own antioxidant production and your cells' natural ability to protect and renew themselves.

The **InCelligence Complex<sup>†</sup>** is unique to the health and wellness industry as it contains antioxidant compounds that support endogenous systems associated with cellular energy, resilience, and optimal lifespans. <sup>†</sup>U.S. Pat. No. 10.632.101

Activating Ingredients: Alpha-Lipoic Acid (ALA), Olivol Olive Fruit Extract, Green Tea Extract, Quercetin, Resveratrol, Rutin, Hesperidin, Meriva®† Bioavailable Curcumin