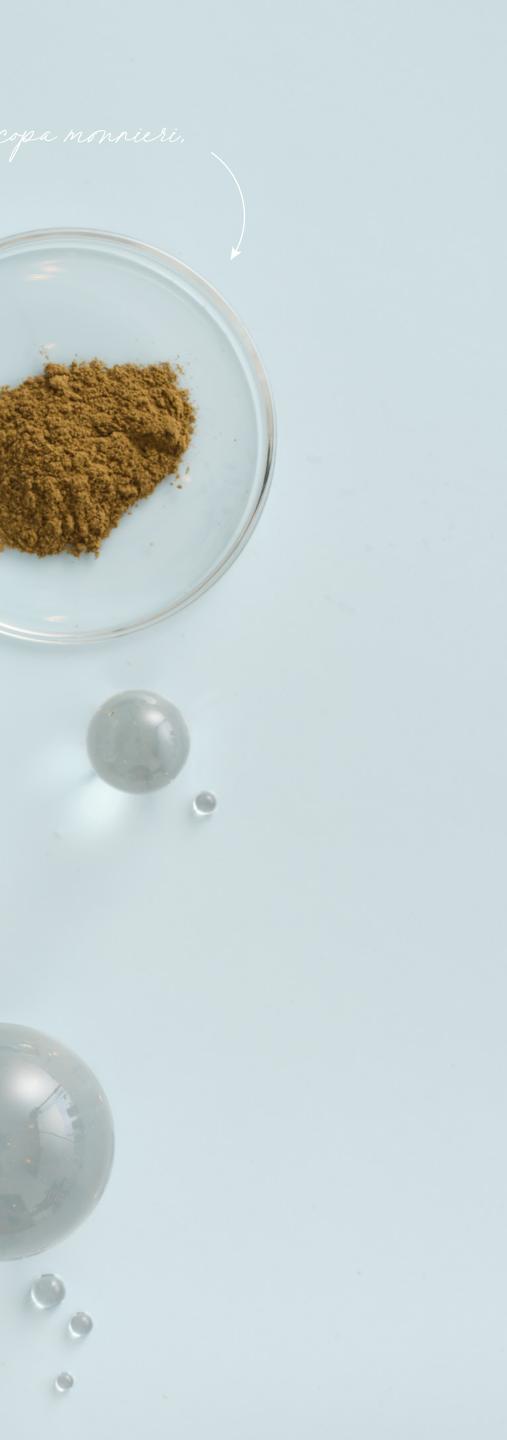

### InCelligence Cognitive-Support Complex

TARGETED BENEFIT: COGNITIVE HEALTH

A brain-supporting blend that targets and activates the natural production of brain-derived neurotrophic factor (BDNF)—an important cognitive protein associated with strengthening neural pathways to support learning, memory, focus, alertness, mood, and thinking, as well as overall brain health and aging.

#### **Activating Ingredients**:

Bacopa monnieri, Whole Coffee Fruit Extract

Found in:

### INCELLIGENCE COGNITIVE-SUPPORT COMPLEX

NPN 80094186

Powerful blends