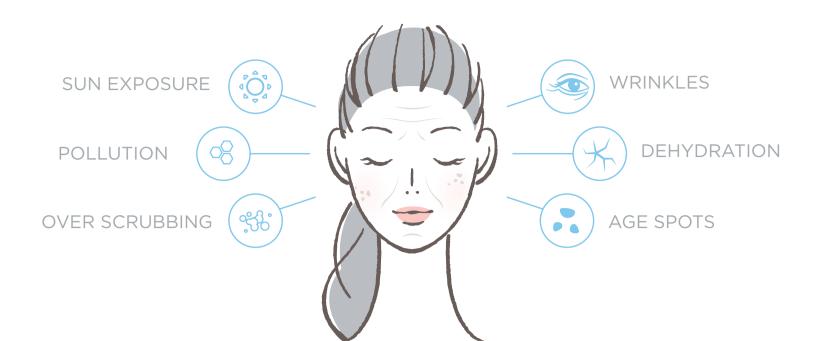

### Healthy-Looking Skin Starts from Within

Your skin cells—or **keratinocytes**—are responsible for creating a healthy barrier that keeps pollutants out and hydration in. They preserve the soft elastic tissues that boost the plump appearance of the skin from the inside.

### keratinocytes

Every day, you experience stress from environmental and lifestyle factors, and as you get older, your natural preserving functions slow down. This causes wrinkles and uneven skin tone to appear.