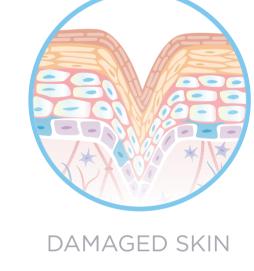

### keratinocytes

Every day, you experience stress from environmental and lifestyle factors, and as you get older, your natural preserving functions slow down. This causes wrinkles and uneven skin tone to appear.