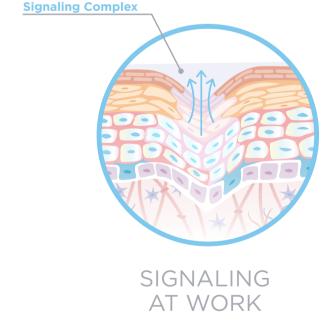

## COMPLEX INCLUDES:

THE CELAVIVE SIGNALLING

## powerful peptides Celavive delivers key nutrients

to the source, keratinocytes, which are involved in signalling for countless beauty-preserving functions, including supporting the natural production of enzymes and biomolecules that help prevent the breakdown of a healthy skin matrix and help maintain a youthful-looking appearance.

### Celavive's Signalling Complex

botanicals

also introduces botanical nutrients into the skin to maximize hydration and support your body's natural lipid production that's needed to combat environmental stress and defend against visible signs of aging.

Signaling Complex

USANA.CELAVIVE.