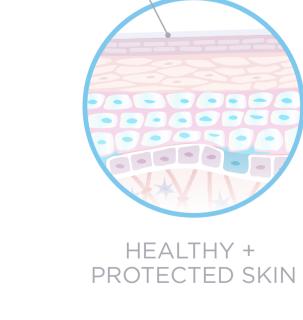

### Healthy-Looking Skin Starts from Within

Your skin cells—or **keratinocytes**—are responsible for creating a healthy barrier that keeps pollutants out and hydration in. They preserve the soft elastic tissues that boost the plump appearance of the skin from the inside.

### keratinocytes

Every day, you experience stress from environmental and lifestyle factors, and as you get older, your natural preserving functions slow down. This causes wrinkles and uneven skin tone to appear.