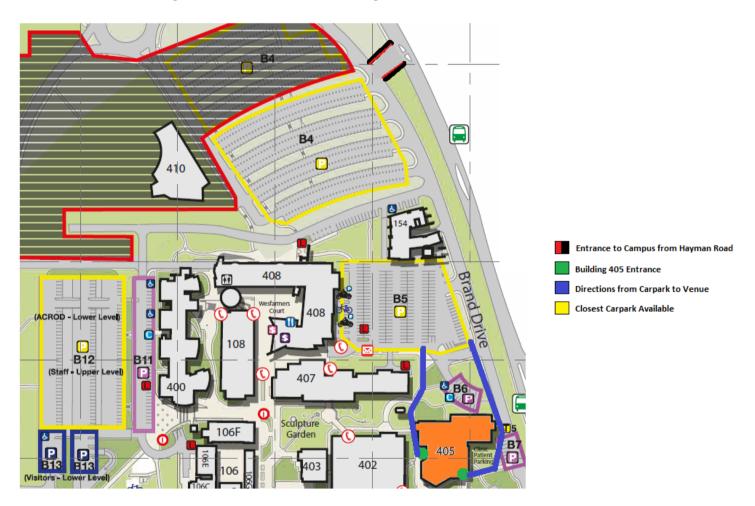

## <u>Usana Australia Roadshow – Monday 28<sup>th</sup> November</u> Building 405, Room 201

As the north end of the campus is undergoing road works, attendees are able to enter the campus from Hayman Road where the black/red lines are (before the Bus Stops).

This is the alternative entry while the Dumas Road roundabout entry is currently closed. Attendees are able to park in Carpark B5/B4, which is located right behind the building. They can follow the walkway (lined in purple) which will lead them to the entrance of the building.