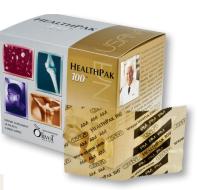

# The Ultimate Travel Companion

Whether at home or abroad, the individually wrapped Essentials<sup>™</sup> and Optimizers in HealthPak 100<sup>™</sup> make staying healthy convenient, while their compact size lets you easily slip them into your purse, shaving kit, or even your pocket. No bottles or counting—just comprehensive nutrition on the go!

### HealthPak 100<sup>™</sup>—Item #100

- An important selection of key USANA supplements pre-packed in convenient AM & PM pouches
- Provides the full daily dose of the USANA Essentials (Mega Antioxidant plus Chelated Mineral)
- Includes Active Calcium™, a core USANA Optimizer
- Includes USANA's unique AO Booster™ for added antioxidant protection
- Reduced packaging makes it more environmentally friendly\*

#### Retail \$128.40 Wholesale \$118.89

Autoship \$107.00-Save 20% on Autoship

\*These statements have not been evaluated by the Food and Drug Administration. This product is not intended to diagnose, treat, cure, or prevent any disease.