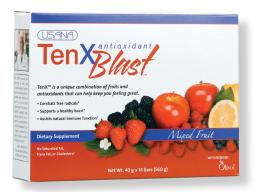

# Craving Health?

TenX Antioxidant Blast™. An antioxidant boost you'll actually crave!

As soon as you taste TenX Blast you'll think, "It's great!" Fruity and chewy and certainly good for you, TenX Blast offers a powerful, concentrated array of antioxidants.

Apples, raspberries, blueberries, and strawberries are just some of the delicious ingredients all packed into this supplement. TenX Blast is a convenient way to add the benefits of fruit and fruit juice to your diet.

#### TenX Antioxidant Blast™ —Item #137

- A potent bioflavonoid complex plus vitamin C in a great-tasting supplement
- Ounce for ounce, TenX Blast supplies 10 times the antioxidant activity of some of the best fruit juices and juice-based supplements on the market
- Each bar contains more than a gram of powerful antioxidants
- Supports a healthy heart and sound vascular function
- Promotes healthy skin\*

Retail \$47.94 Wholesale \$44.39 Autoship \$39.95—*Save 20% on Autoship* 

\*These statements have not been evaluated by the Food and Drug Administration. This product is not intended to diagnose, treat, cure, or prevent any disease.

# To Go!

Mountain biking, fishing, even a long hike—TenX Blast is the antioxidant booster that will keep you going! Forget those heavy, high-cal, juice-based supplements. Nobody wants to lug those around in the hot sun when you can get a more powerful boost from a simple, tasty bar that fits right in your pocket. It's a great-tasting, comprehensive nutritional supplement when you're on the go!