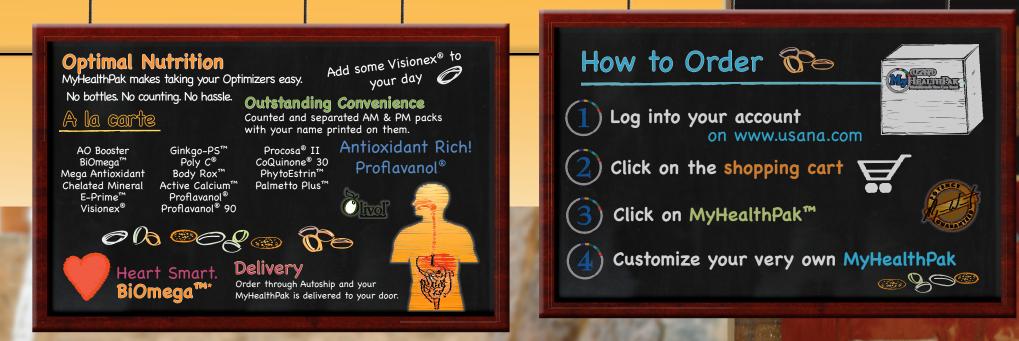

## Personalized Daily Nutrition. It's as easy as ordering a cup of coffee, and the best part is—it's good for you!

You are an individual. One of a kind. And your nutritional needs are as unique as you are. So why not design your own Optimizer packs with the vitamins you want?

Simply use USANA's health assessment (visit the product section on usana.com) to find which nutritional products work for you. Then design your very own MyHealthPak<sup>™</sup> with everything you need and nothing you don't. MyHealthPak<sup>\*\*</sup>

Take charge of your daily nutrition. Personalize your health.

These statements have not been evaluated by the Food and Drug Administration. This product is not intended to diagnose, treat, cure, or prevent any disease.